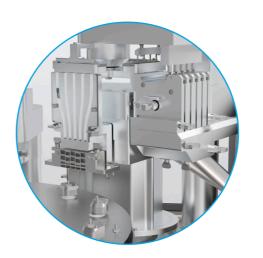

#### **IPC** station

The system weighs capsules during ongoing operation with an accuracy of +/- 0.1 mg. Quantity and frequency can be easily adjusted according to individual requirements.

# 100% gross control

Every filled capsule is weighed during ongoing operation. The weighing accuracy is +/- 2 mg.

An integrated deduster removes even very small residual powder quantities from the capsule shell. An external deduster is not required and the footprint is considerably reduced.