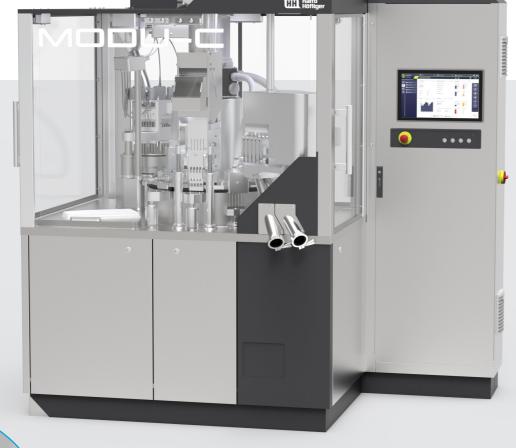

# MODU-C CS

The Modu-C CS can be individually configured according to customer requirements. All functions are available in both the containment and the non-containment version.

Full HD Display with sophisticated design and user-friendly navigation structures.