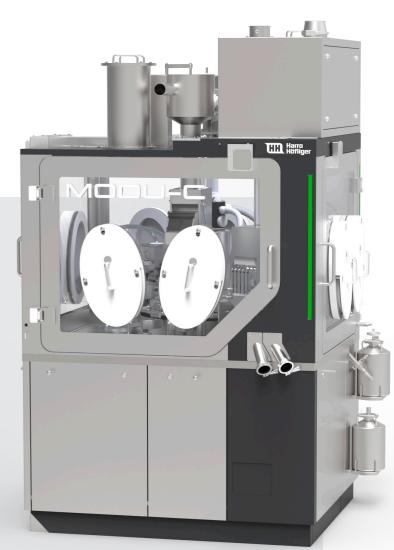

**Containment** 

the highest operator protection.

The system provides protection concepts for every field of application, even for powder OEL < 1µg/OEB 5. This guarantees

## Wet-in-Place

Special technology enables safe cleaning of the interior. This involves the use of spray mist from up to 10 l of water per passage.

22