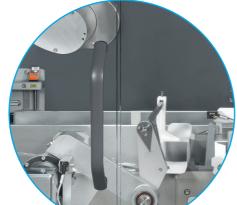

# **Clearly arranged**

The use of safety glass eliminates the need for intermediate supports. This enhances accessibility. It also avoids clouding and static charging.