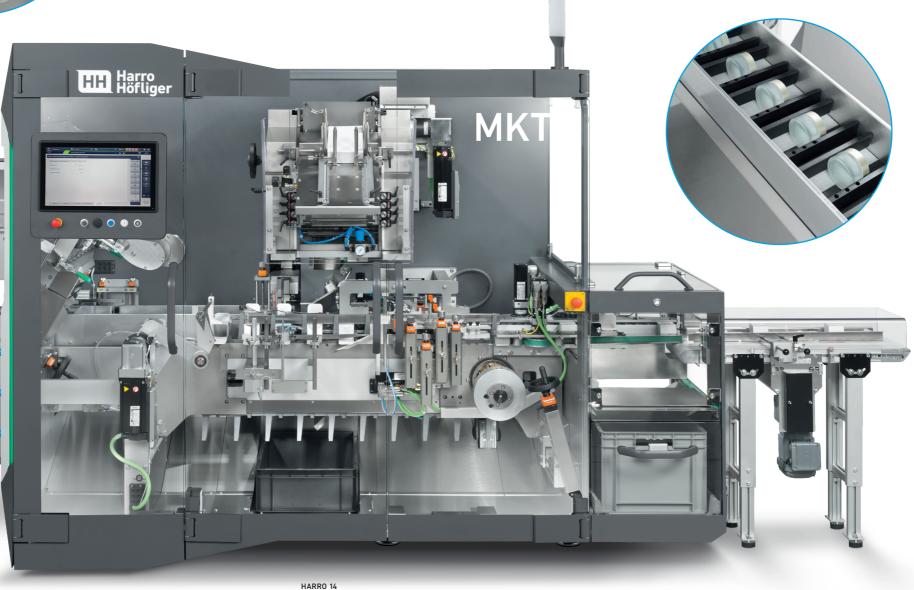

# THE NEW MKT

Intermittent, reliable, space-saving – Harro Höfliger presents the new version of its MKT cartoning machine. Along with higher performance, it stands out by virtue of its many other advantages.

## **Productive**

The new version of the cartoner packages up to 150 products per minute.