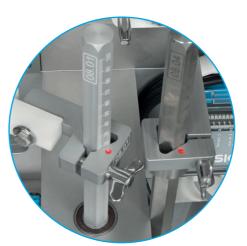

#### Flexible

Format changeover is quick and easy with plug-and-play and servo-driven adjustment.

**Ingenious** The cartons are opened using a sophisticated cycloid system.